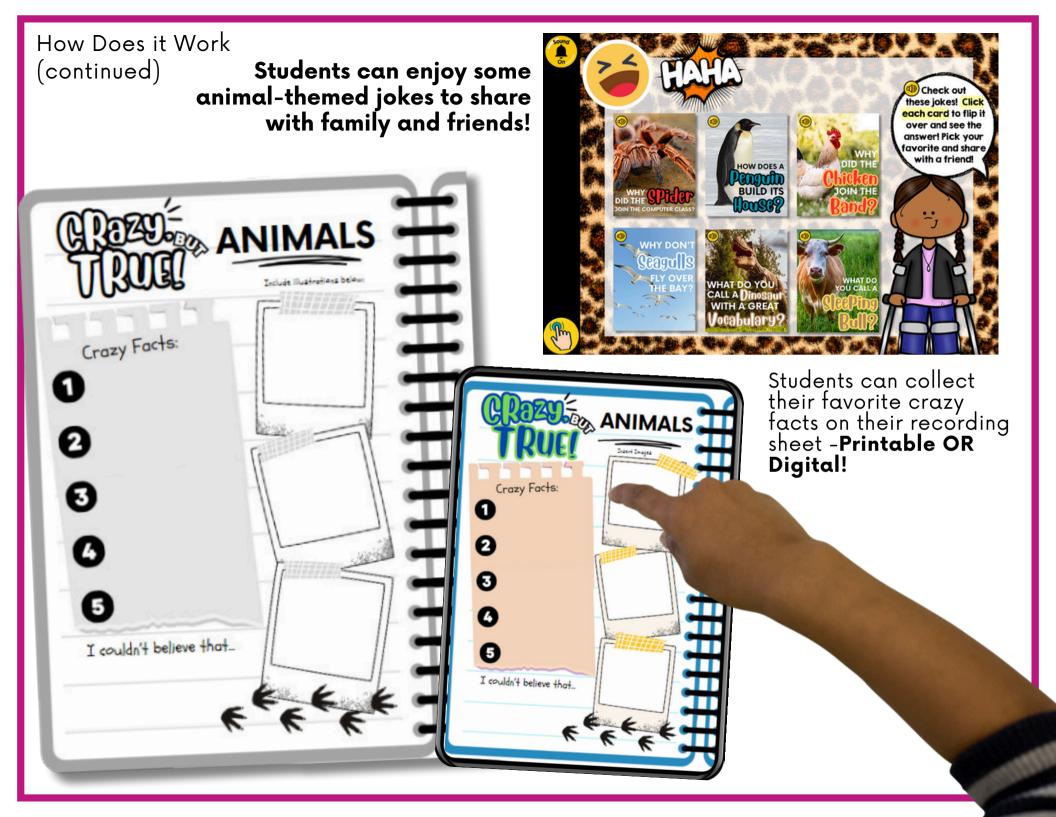

### SCHOOL TO HOME CONNECTIONS!

Students are invited to take their learning offscreen with additional related learning experiences that encourage them to go outside, create art, STEM projects, fun experiments & more! These activities are accessible and downloadable directly from the LINKtivity so students can print them out and take them home!

7 BONUS IN-SCHOOL OR AT-HOME ACTIVITIES TO COMPLETE!

Perfect for English language learners or students who could use a little extra support!

This LINKtivity is provided with

SUPPORT

active at night or during twilight hours.