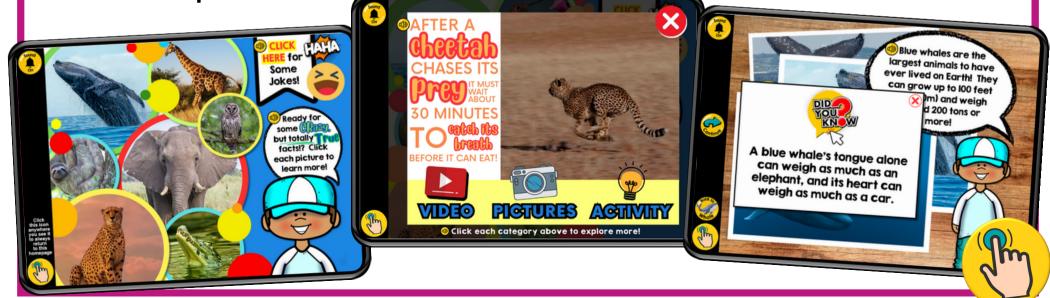

## CRAZY, BUT TRUE: ANIMALS

**Ready for** 

some Charles but totally facts!? Click

In our "Crazy, but True! series," students will uncover astonishing facts about life, our world, people, and historical events! In the "Crazy Animals LINKtivity," students will become captivated by animals from around the world. From the largest animals such as blue whales to the slowest ones like sloths, students will discover amazing facts about each creature! Each animal is accompanied by kid-friendly videos, images, maps, and graphics, along with a fun activity for students to complete!

## HOW DOES IT WORK?

Inside the Crazy, but **True:** Animals! LINKtivity, students can choose from 7 different crazy, but true facts to explore! Within each fact students will enjoy videos, pictures, interactive features, and 😽 extension activities!