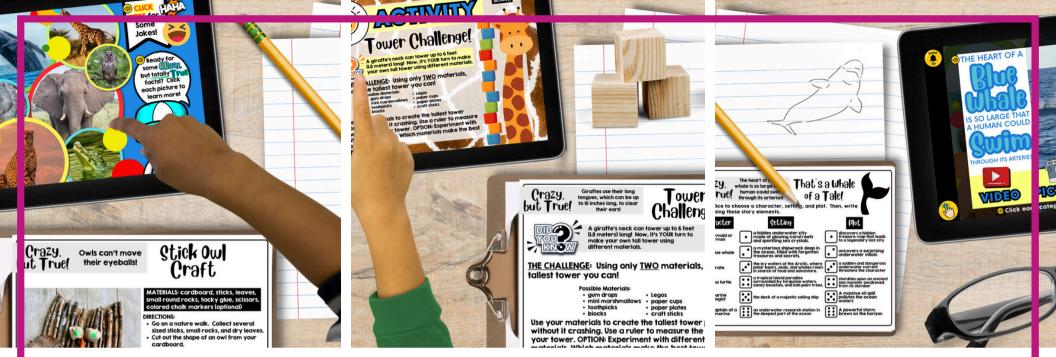

### SCHOOL TO HOME CONNECTIONS!

Students are invited to take their learning offscreen with additional related learning experiences that encourage them to go outside, create art, STEM projects, fun experiments & more! These activities are accessible and downloadable directly from the LINKtivity so students can print them out and take them home!

7 BONUS IN-SCHOOL OR AT-HOME ACTIVITIES TO COMPLETE!

Perfect for English language learners or students who could use a little extra support!

This LINKtivity is provided with

SUPPORT

active at night or during twilight hours.