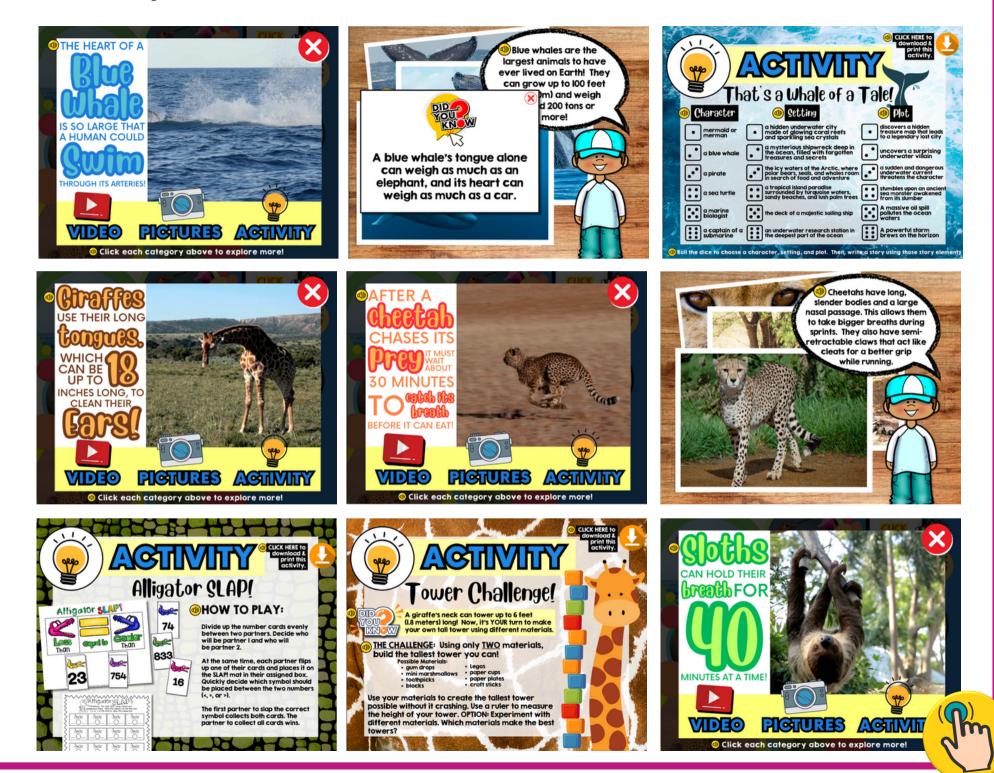

In our "Crazy, but True! series," students will uncover astonishing facts about life, our world, people, and historical events! In the "Crazy Animals LINKtivity," students will become captivated by animals from around the world. From the largest animals such as blue whales to the slowest ones like sloths, students will discover amazing facts about each creature! Each animal is accompanied by kid-friendly videos, images, maps, and graphics, along with a fun activity for students to complete!

## HOW DOES IT WORK?

Inside the Crazy, but **True:** Animals! LINKtivity, students can choose from 7 different crazy, but true facts to explore! Within each fact students will enjoy videos, pictures, interactive features, and 😽 extension activities!

7 BONUS IN-SCHOOL OR AT-HOME ACTIVITIES TO COMPLETE!

Perfect for English language learners or students who could use a little extra support!

This LINKtivity is provided with

SUPPORT

active at night or during twilight hours.