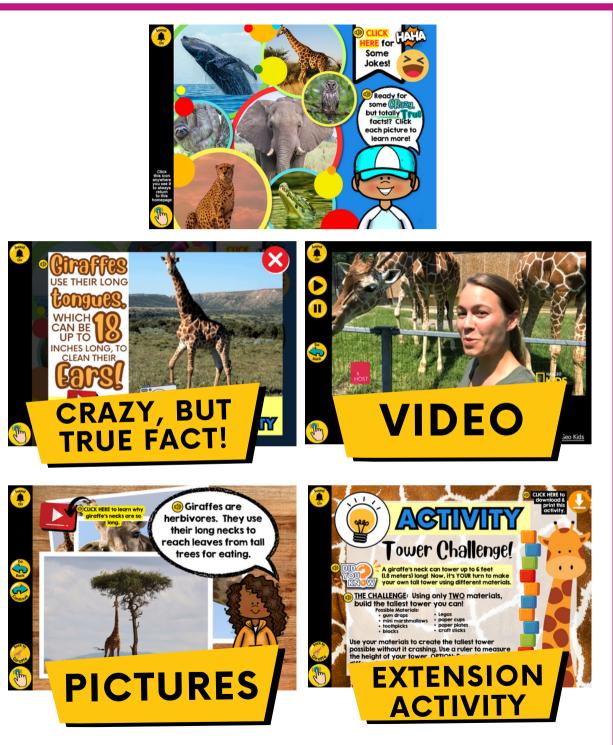

## HOW DOES IT WORK?

Inside the Crazy, but **True:** Animals! LINKtivity, students can choose from 7 different crazy, but true facts to explore! Within each fact students will enjoy videos, pictures, interactive features, and 😽 extension activities!

In our "Crazy, but True! series," students will uncover astonishing facts about life, our world, people, and historical events! In the "Crazy Animals LINKtivity," students will become captivated by animals from around the world. From the largest animals such as blue whales to the slowest ones like sloths, students will discover amazing facts about each creature! Each animal is accompanied by kid-friendly videos, images, maps, and graphics, along with a fun activity for students to complete!